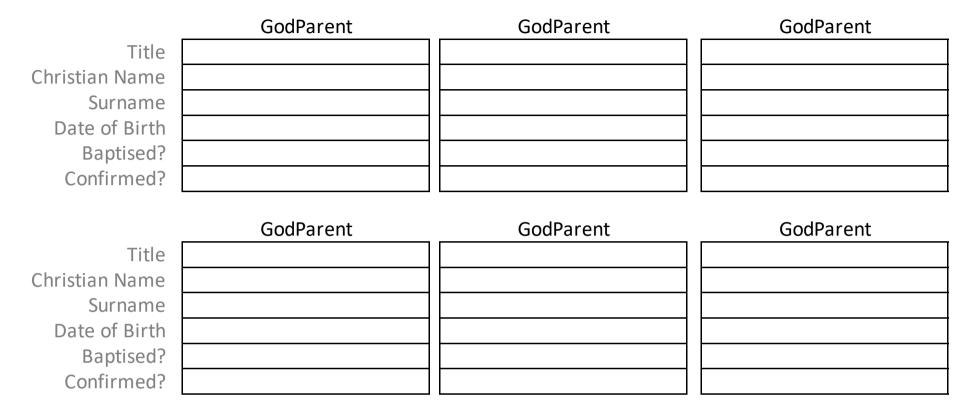

## St Marys Wexham

| Date            |         |         |                 |
|-----------------|---------|---------|-----------------|
|                 | Child 1 | Child 2 | Service         |
| Christian Name  |         |         | Date            |
| Surname         |         |         |                 |
| Date of Birth   |         |         | Time            |
|                 | Parent  | Parent  |                 |
| Title           |         |         | Church          |
| Christian Name  |         |         |                 |
| Surname         |         |         | Music Requests? |
| Postcode        |         |         |                 |
| Address 1       |         |         | Notes:          |
| Address 2       |         |         |                 |
| Address 3       |         |         |                 |
| Email           |         |         |                 |
|                 |         |         |                 |
| Preferred Phone |         |         |                 |
| Other Phone     |         |         |                 |
| Occupation      |         |         |                 |
| Baptised?       |         |         |                 |
| Confirmed?      |         |         |                 |